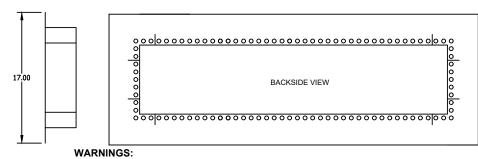

## MINIMUM 2 X 8 STUDS MINIMUM MINIMUM 11.75 OPENING 5/8" DRYWALL **OPENING** TYPE X LINE ENTIRE CAVITY (5 SIDES) FIXTURE WHIP w/ CONNECTORS CONNECTION MADE AT JUNCTION BOX 5/8" DRYWALL TYPE X SUBFLOOR JUNCTION BOX ON TOP OR SIDE 000 MIN. 2 x 8 0 ADJUSTABLE TABS 0000000 SURFACE VIEW