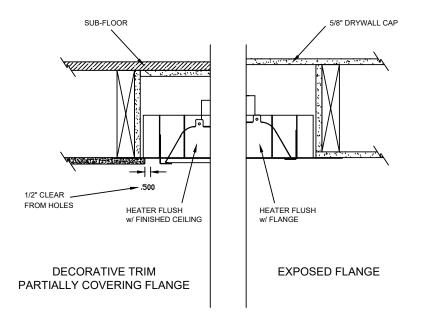

## **INSTALLATION TYPES**

- This frame is ONLY to be used on a flat non-sloped ceiling.
- Heater must face straight down.
- Frame and Heater cannot be installed on a pitched angle.
  - Junction box must be installed outside of drywall pocket.